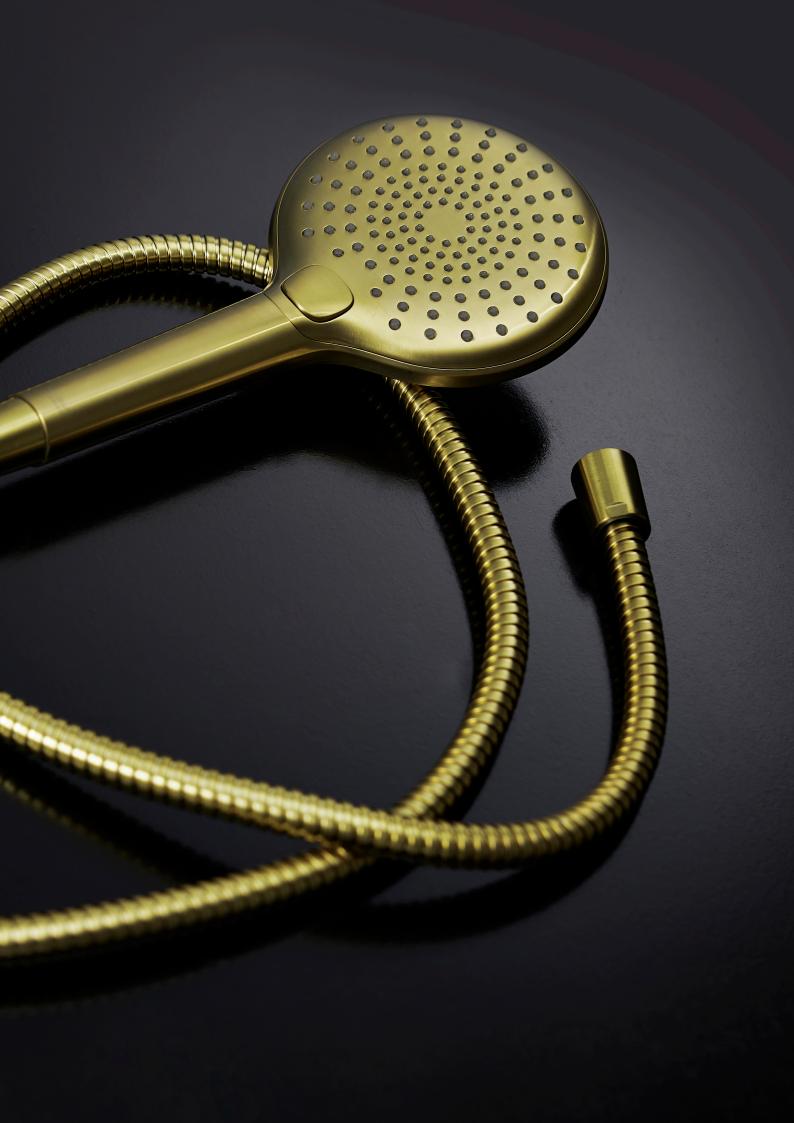

## ENJOY A LITTLE LUXURY

Splash Lux offers a spa like experience with the 3 spray hand piece and large overhead column or fixed head shower for complete showering indulgence.

RAIN Outside 3 rings of large nozzles

SOOTHE Inside 4 rings of small nozzles

RAIN + SOOTHE Both at once

3 FUNCTION MAINS PRESSURE: 2 STAR 12 L/MIN

CHROME: 40446.02

GUN METAL: 40446.29