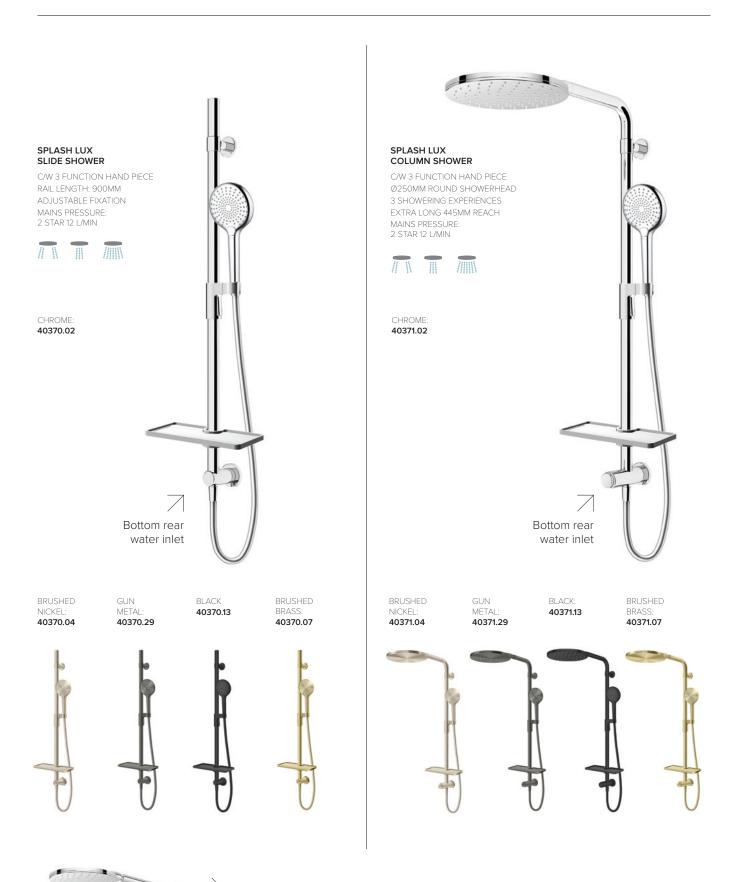

## SPLASH LUX

#### SPLASH LUX SHOWERHEAD

Ø250MM INCL 300MM WALL ARM MAINS PRESSURE: 2 STAR 12 L/MIN

CHROME: 40373.02

NICKEL: 40373.04

BLACK: 40373.13

BRUSHED BRASS: 40373.07

GUN METAL:

40373.29

3 FUNCTION MAINS PRESSURE: 2 STAR 12 L/MIN

CHROME: 40446.02

GUN METAL: 40446.29