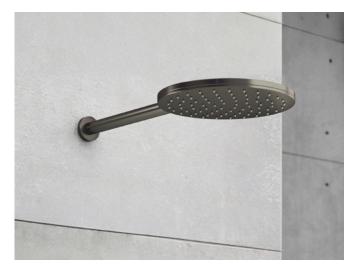

#### SPLASH LUX SHOWERHEAD

Ø250MM INCL 300MM WALL ARM MAINS PRESSURE: 2 STAR 12 L/MIN

CHROME: 40373.02

NICKEL: 40373.04

BLACK: 40373.13

BRUSHED BRASS: 40373.07

GUN METAL:

40373.29