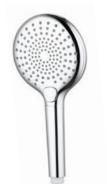

3 FUNCTION MAINS PRESSURE: 2 STAR 12 L/MIN

CHROME: 40446.02

GUN METAL: 40446.29