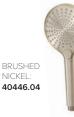

3 FUNCTION MAINS PRESSURE: 2 STAR 12 L/MIN

CHROME: 40446.02

GUN METAL: 40446.29