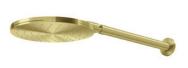

#### SPLASH LUX SHOWERHEAD

Ø250MM INCL 300MM WALL ARM MAINS PRESSURE: 2 STAR 12 L/MIN

CHROME: 40373.02

NICKEL: 40373.04

BLACK: 40373.13

BRUSHED BRASS: 40373.07

GUN METAL:

40373.29