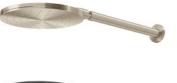

#### SPLASH LUX SHOWERHEAD

Ø250MM INCL 300MM WALL ARM MAINS PRESSURE: 2 STAR 12 L/MIN

CHROME: 40373.02

NICKEL: 40373.04

BLACK: 40373.13

BRUSHED BRASS: 40373.07

GUN METAL:

40373.29