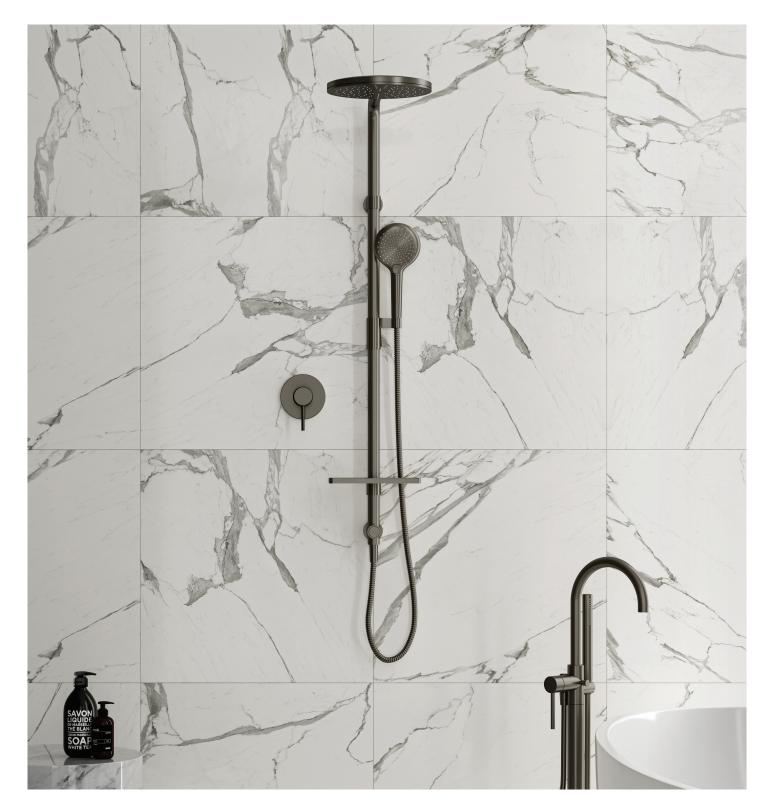

## ENJOY A LITTLE LUXURY

Splash Lux offers a spa like experience with the 3 spray hand piece and large overhead column or fixed head shower for complete showering indulgence.

RAIN Outside 3 rings of large nozzles

SOOTHE Inside 4 rings of small nozzles

RAIN + SOOTHE Both at once