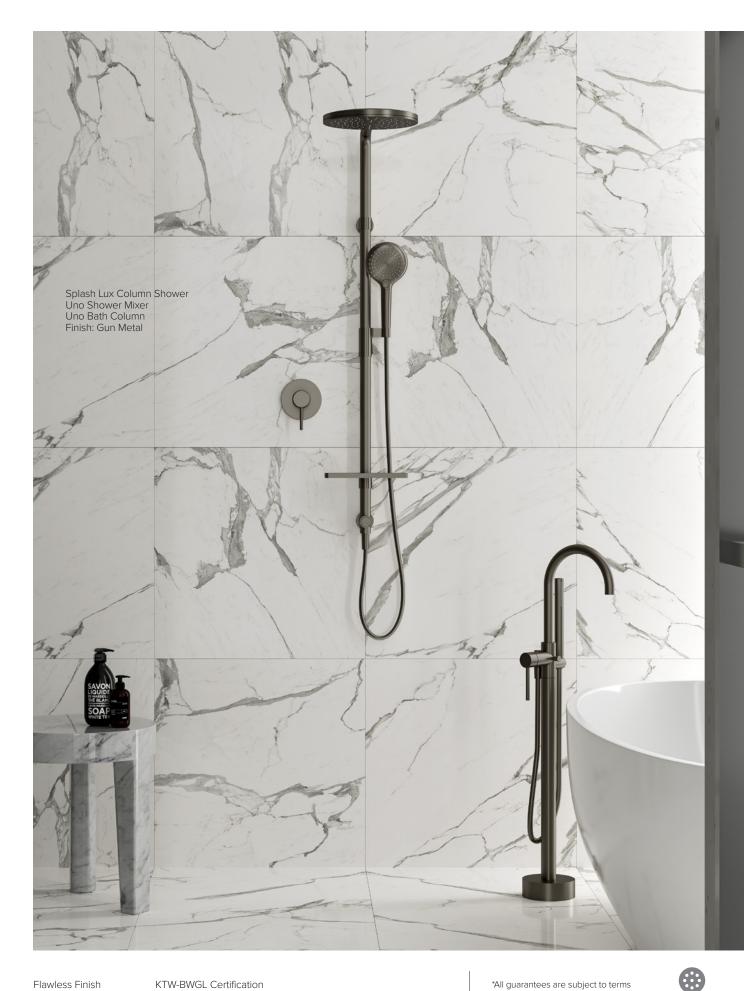

## ENJOY A LITTLE LUXURY

Splash Lux offers a spa like experience with the 3 spray hand piece and large overhead column or fixed head shower for complete showering indulgence.

RAIN Outside 3 rings of large nozzles

SOOTHE Inside 4 rings of small nozzles

RAIN + SOOTHE Both at once

## SPLASH LUX

#### SPLASH LUX SHOWERHEAD

Ø250MM INCL 300MM WALL ARM MAINS PRESSURE: 2 STAR 12 L/MIN

CHROME: 40373.02

NICKEL: 40373.04

BLACK: 40373.13

BRUSHED BRASS: 40373.07

GUN METAL:

40373.29

3 FUNCTION MAINS PRESSURE: 2 STAR 12 L/MIN

CHROME: 40446.02

GUN METAL: 40446.29