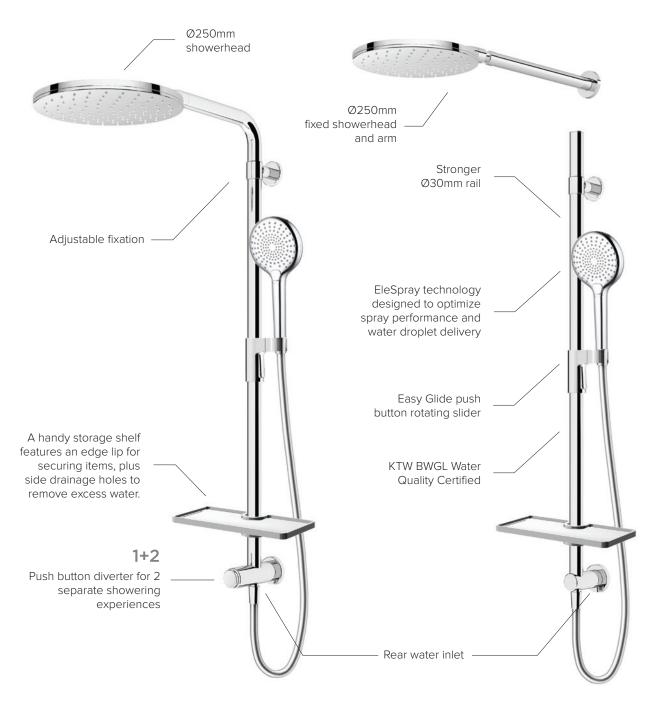

## ENJOY A LITTLE LUXURY

Splash Lux offers a spa like experience with the 3 spray hand piece and large overhead column or fixed head shower for complete showering indulgence.

RAIN Outside 3 rings of large nozzles

SOOTHE Inside 4 rings of small nozzles

RAIN + SOOTHE Both at once