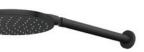

#### SPLASH LUX SHOWERHEAD

Ø250MM INCL 300MM WALL ARM MAINS PRESSURE: 2 STAR 12 L/MIN

CHROME: 40373.02

NICKEL: 40373.04

BLACK: 40373.13

BRUSHED BRASS: 40373.07

GUN METAL:

40373.29